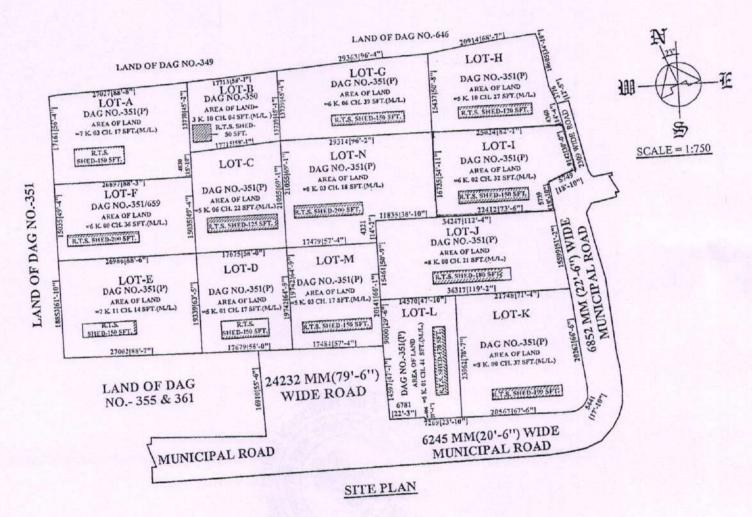

AND WHEREAS the Vendors herein have agreed to sell the inter-alia property out of their aforesaid land and the Purchaser herein has agreed to purchase ALL THAT piece or parcel of proposed Bastu land and as per ROR danga land, measuring an area 6 (six) Cottahs 02 (two) chittak 32 (thirty two) square feet, more or less, out of total land measuring area 2 (two) Bigha 12 (twelve) Cotthas 14 (fourteen) chittaks 08 (eight) square feet, more or less, togetherwith tiles shaded structure measuring area 150 (one hundred fifty) square feet, more or less, being Lot 'I', lying and situated at portion of Municipal Holding No. 36, Ganganagar No.2, Colony, in Ward No.26, P.O. - Ganganagar, Police Station - Narayanpur (formerly Airport), Kolkata - 700132, in Mouza - Ganganagar, J.L. No.49, R.S./L.R. Dag No.351 (p) under R.S. Khatian No. 275 and 175 corresponding to L.R. Khatian No. 357 and 358, within the jurisdiction of the Madhyamgram Municipality, in the District - North - 24-Parganas, herein called the said "PROPERTY" togetherwith easement right ingress and egress from the road to the said property and delineated map or plan annexed hereto and marked as "RED" boarder and details Dag Nos.; Khatian Nos.; Area of land are given below:-

retreated you go swimed you to account of seasons the no Alask

Addl. District Sub-Registrar
Birthannegar, (Salt Lake City)

1 007 2019

| R.S. DAG NO.       | KHATIAN NO.         | SALEABLE AREA<br>K - Ch - Sq.ft              |
|--------------------|---------------------|----------------------------------------------|
| 351 (P)<br>351 (P) | 357<br>358<br>Total | 03 - 01 - 16<br>03 - 01 - 16<br>06 - 02 - 32 |

Add. District Sub-Registrar Bidhannagar, (Salt Lake City)

SAA BIBARIA

feet, more or less, being Lot 'I', lying and situated at portion of Municipal Holding No. 36, Ganganagar No.2, Colony, in Ward No.26, P.O. - Ganganagar, Police Station - Narayanpur (formerly Airport), Kolkata - 700132, in Mouza - Ganganagar, J.L. No.49, R.S./L.R. Dag No.351 (p) under R.S. Khatian No. 275 and 175 corresponding to L.R. Khatian No. 357 and 358, within the jurisdiction of the Madhyamgram Municipality, in the District - North - 24-Parganas, togetherwith easement right ingress and egress from the road to the said property and delineated map or plan annexed hereto and marked as "RED" colour and details Dag Nos.; Khatian Nos.; Area of land are given below:-

| R.S. DAG NO.       | KHATIAN NO.         | SALEABLE AREA<br>K - Ch - Sq.ft            |
|--------------------|---------------------|--------------------------------------------|
| 351 (P)<br>351 (P) | 357<br>358<br>Total | 03 - 01 - 16 $03 - 01 - 16$ $06 - 02 - 32$ |

## SCHEDULE ABOVE REFERRED TO:

ALL THAT piece or parcel of proposed Bastu land and as per ROR danga land, measuring an area 6 (six) Cottahs 02 (two) chittak 32 (thirty two) square feet, more or less, out of total

Bidhannagar, (Salt Lake City)

- 1 OCT 2019

and ye leader she appropries on the sense of and of and

land measuring area 2 (two) Bigha 12 (twelve) Cotthas 14 (fourteen) chittaks 08 (eight) square feet, more or less, togetherwith tiles shaded structure measuring area 150 (one hundred fifty) square feet, more or less, being Lot 'I', lying and situated at portion of Municipal Holding No. 36, Ganganagar No.2, Colony, in Ward No.26, P.O. - Ganganagar, Police Station - Narayanpur (formerly Airport), Kolkata - 700132, in Mouza - Ganganagar, J.L. No.49, R.S./L.R. Dag No.351 (p) under R.S. Khatian No. 275 and 175 corresponding to L.R. Khatian No. 357 and 358, within the jurisdiction of the Madhyamgram Municipality, in the District - North - 24-Parganas, togetherwith easement right ingress and egress from the road to the said property and delineated map or plan annexed hereto and marked as "RED" boarder and details Dag Nos.; Khatian Nos.; Area of land are given below:-

| R.S. DAG NO.       | KHATIAN NO.         | SALEABLE AREA<br>K - Ch - Sq.ft              |
|--------------------|---------------------|----------------------------------------------|
| 351 (P)<br>351 (P) | 357<br>358<br>Total | 03 - 01 - 16<br>03 - 01 - 16<br>06 - 02 - 32 |

# The Property is butted and bounded:-

ON THE NORTH : By L.R. Dag No.351(P);

ON THE SOUTH : By L.R. Dag No.351(p);

ON THE EAST : By 23' feet wide Municipal

Road;

ON THE WEST : By L.R.Dag No.351(P).

(measurer) of wedness (svere) at each (sver) for the province of the